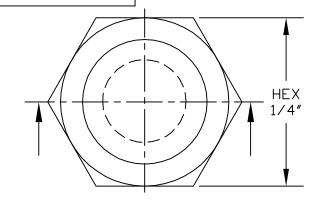

## **SPECIFICATIONS**

Material: HEXSEALS: Silicone rubber conforms to A-A-59588 Class III,

GR 60 unless otherwise specified.

Mounting Nut: HEXSEALS: Brass, nickel-plated (unless otherwise

noted)

Temperature Range: HEXSEALS: -94°F to +400°F