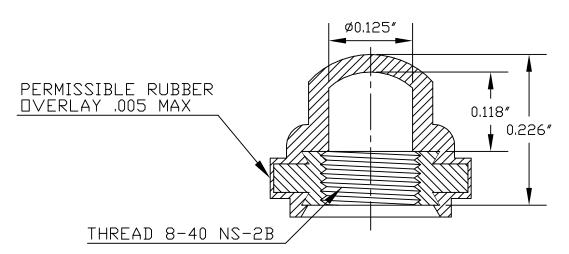

| J MAT'L CHANGED and REDRAWN                                                     |                         |         |             | 09.09.09         |
|---------------------------------------------------------------------------------|-------------------------|---------|-------------|------------------|
| I CAD COMPUTER GENERATED                                                        |                         |         |             | 09.23.02         |
| H UPDATED, ADDED ORDER NUMBERS, DWG NO. WAS 12/31/SERIES W.P.                   |                         |         |             | 11.24.76         |
| G UPDATED R.C.                                                                  |                         |         |             | 08.04.24         |
| F REDRAWN TONY C.                                                               |                         |         |             | 12.11.69         |
| REV.                                                                            |                         |         |             | DATE             |
| MAXIMUM AND MINIMUM MEASURE-<br>MENTS ARE STATED DIRECTLY ON<br>EACH DIMENSION. | ப் BOOT, PUSH BUTTON    | ENG.    | M.MORSE     | 01.21.60         |
|                                                                                 | E (1231/17)             | DWN.    | S.ANDREWS   | 01.21.60         |
| MAT'L: SILICONE RUBBER                                                          |                         | CHKD.   | B.GLICKSMAN | 01.21.60         |
| A-A-59588 CLIII GR60                                                            |                         | SCALE 9 | (1231/17    | 7)               |
| FINISH:                                                                         | APM-HEXSEAL CORPORATION | (5)     |             |                  |
| GRAY                                                                            |                         | 7:1     | HEXSEAL     | - <sup>(K)</sup> |